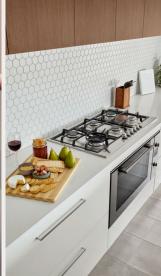

## Premium Series

Ruby

Lot Width 14.0+ | Squares 29

\$740,000

| LIVING AREAS |             |
|--------------|-------------|
| Living       | 5290 x 3560 |
| Meals        | 5290 x 3000 |
| Lounge       | 3690 x 3290 |