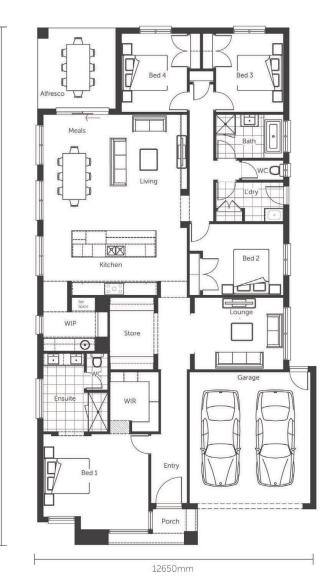

## Premium Series

Ruby

Lot Width 14.0+ | Squares 29

\$740,000

| LIVING AREAS |             |
|--------------|-------------|
| Living       | 5290 x 3560 |
| Meals        | 5290 x 3000 |
| Lounge       | 3690 x 3290 |

| BEDROOMS |             |
|----------|-------------|
| Bed 1    | 4370 x 4810 |
| Bed 2    | 3270 x 3690 |
| Bed 3    | 3600 x 3090 |
| Bed 4    | 3600 x 3000 |

| AREAS       |                      |
|-------------|----------------------|
| House area  | 212.73m <sup>2</sup> |
| Garage      | 37.15m <sup>2</sup>  |
| Porch       | 5.14m <sup>2</sup>   |
| Alfresco    | 13.23m <sup>2</sup>  |
| TOTAL AREAS | 268.25m <sup>2</sup> |